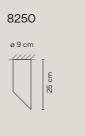

) 03 White (RAL 9016)

04 Black (RAL 9005)

52 Bronze

Body: Aluminum. Diffuser: Polycarbonate.

LED 2700K. CRI>80. 109 lm/W.

Ref. 8250. /13 Dimming: 1-10V. /15 Dimming: Push.

Ref. 8251, 8252. Dimming: 1-10V, Push.