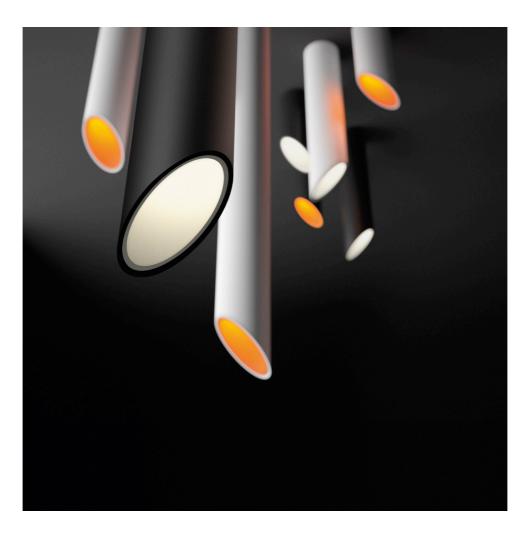

Design by Víctor Carrasco.

45° fixture features a customised composition of vertical tubes that create a sculptural effect overhead. Suspended from the ceiling like sleek stalagtites, they create an array of glowing accent lighting points.

The 45° fixture features a customised composition of vertical aluminum tubes in varying lengths. Suspended from the ceiling like sleek stalagtites, they create an array of glowing accent lighting points. The ceiling light can be arranged in personalized configurations to suit a space, their angled tips creating a sculptural effect overhead.