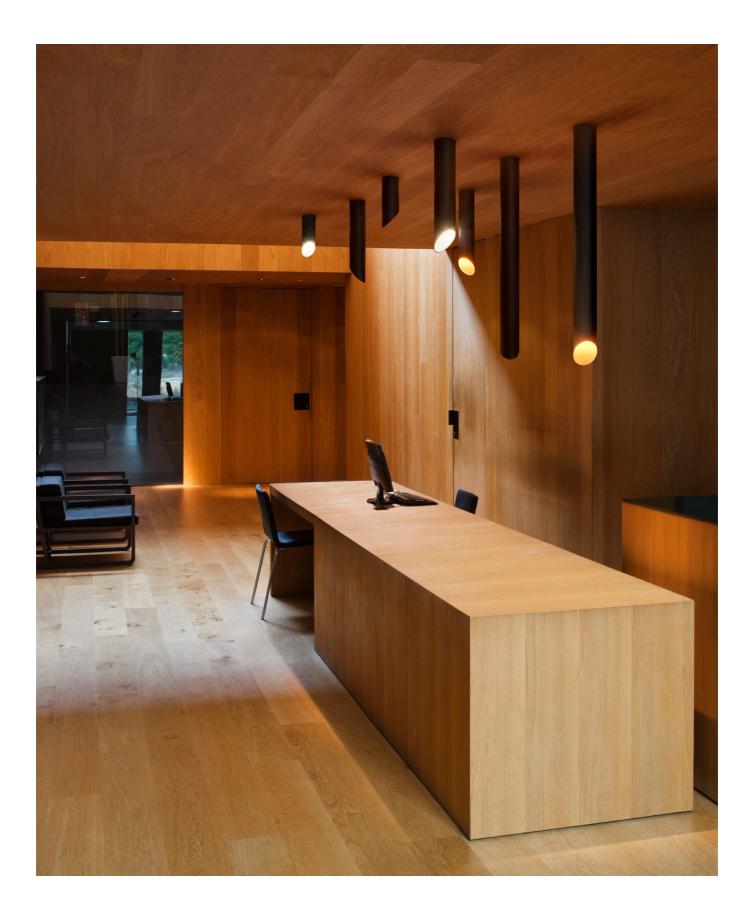

The 45° fixture features a customised composition of vertical aluminum tubes in varying lengths. Suspended from the ceiling like sleek stalagtites, they create an array of glowing accent lighting points. The ceiling light can be arranged in personalized configurations to suit a space, their angled tips creating a sculptural effect overhead.

Include interchangeable diffusers, mink or orange finishes. Surface mounted.

Personalization options available - LED 3000 K / 4000 K Ref. 8251, 8252. - Dimming: DALI Request more information.

8251

ø9 cm

45 cm