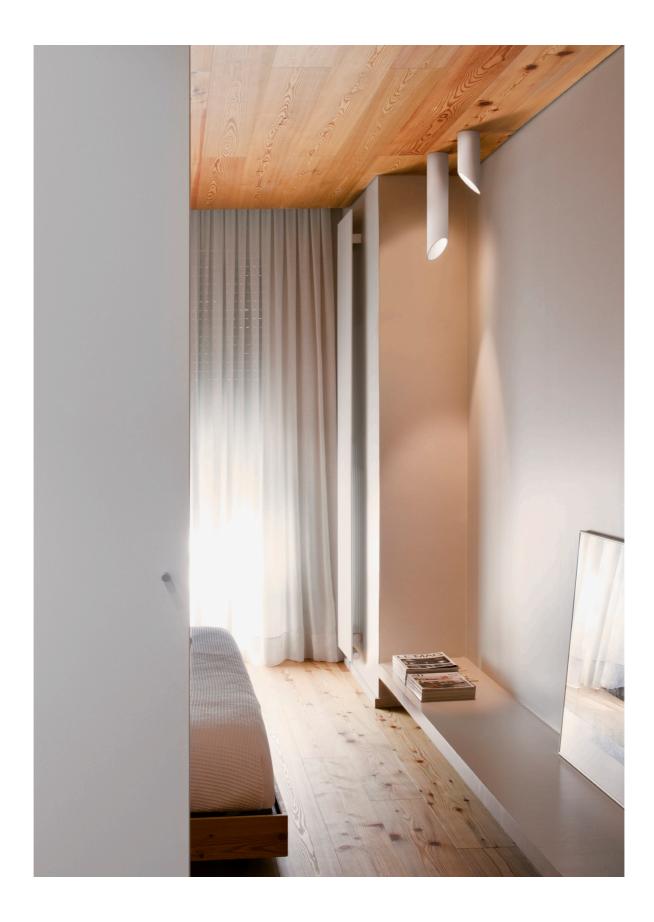

Design by Víctor Carrasco.

45° fixture features a customised composition of vertical tubes that create a sculptural effect overhead. Suspended from the ceiling like sleek stalagtites, they create an array of glowing accent lighting points.

The 45° fixture features a customised composition of vertical aluminum tubes in varying lengths. Suspended from the ceiling like sleek stalagtites, they create an array of glowing accent lighting points. The ceiling light can be arranged in personalized configurations to suit a space, their angled tips creating a sculptural effect overhead.